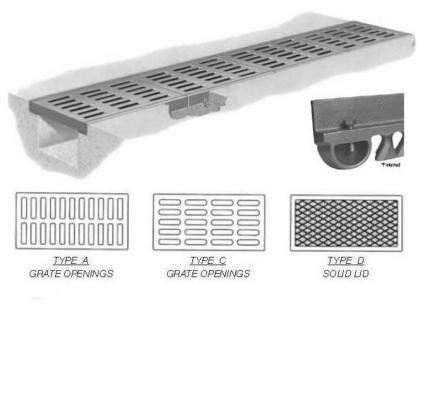

## 30" Wide NEENAH Bolted Heavy Duty Trench Drain Grate and Frame Assy

Product ID: R-4999-JX

30" Wide Bolted Neenah R-4999-JX Series Trench Grate

30"W X 24"L X 2"D Choose Type A,C,D

Illustrating Type C bolted trench. Bolted trench sections are furnished in 24" standard lengths. When bolted trench is furnished, they are shipped assembled – AT NO TIME should the units be disassembled during installation. When removing covers, do not mix or rotate 180 degrees as bolt holes may lose alignment and improper bearing may occur.

Note: In Type A and P grates the slots are perpendicular to the trench run. In Type C and Q grates the slots are parallel with the trench run.